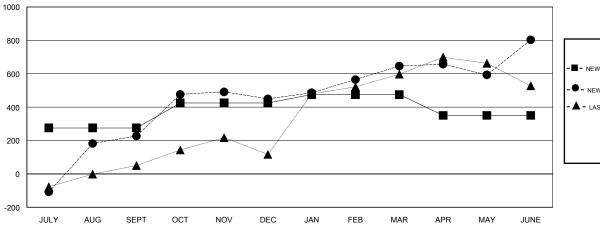

## GOALS AND ACTUAL MEMBERS CUMULATIVE

| DROPPED CLUBS: 4 |                             |       | 159 CLUBS OF 178 ADDED 1 OR MORE | GENDER DISTRIBUTION             |                |     |
|------------------|-----------------------------|-------|----------------------------------|---------------------------------|----------------|-----|
|                  |                             |       | NEW MEMBERS                      | MALE                            | 7,344 (93.38%) |     |
|                  |                             |       |                                  | FEMALE                          | 521 (6.62%)    |     |
|                  | DROPPED MEMBERS             |       |                                  |                                 |                |     |
|                  | DECEASED                    | 23    | CLICK HERE FOR CUMULATIVE        | TOTAL FAMILY UNIT MEMBERS       |                | 762 |
|                  | CLUB CANCELLED 81 OTHER 900 |       | MEMBERSHIP DATA                  | FAMILY MEMBERS PAYING HALF DUES |                | 440 |
|                  |                             |       |                                  |                                 |                | 412 |
|                  | TOTAL                       | 1,004 |                                  |                                 |                |     |

## District 324A2

Results as of: 6/30/2017

GMT: OPEN LOCATION INDIA GMT CA

|                       | Club          | s         |               | Members               |                                                                |                                                              |                                                    |  |
|-----------------------|---------------|-----------|---------------|-----------------------|----------------------------------------------------------------|--------------------------------------------------------------|----------------------------------------------------|--|
| RESULTS FOR 2016-2017 |               |           |               | RESULTS FOR 2016-2017 |                                                                |                                                              |                                                    |  |
| QUARTER               | NEW CLUB GOAL | NEW CLUBS | DROPPED CLUBS | QUARTER               | NEW MEMBER GROWTH<br>NET GOAL (not reinstated<br>or transfers) | NEW MEMBER<br>GROWTH ACTUAL (not<br>reinstated or transfers) | DROPPED<br>MEMBERS ACTUAL<br>(including transfers) |  |
| JULY/AUG/SEPT         | 3             | 4         | 0             | JULY/AUG/SEPT         | 275                                                            | 429                                                          | 202                                                |  |
| OCT/NOV/DEC           | 2             | 1         | 2             | OCT/NOV/DEC           | 150                                                            | 356                                                          | 134                                                |  |
| JAN/FEB/MAR           | 2             | 3         | 1             | JAN/FEB/MAR           | 50                                                             | 313                                                          | 116                                                |  |
| APR/MAY/JUNE          | 3             | 5         | 1             | APR/MAY/JUNE          | -125                                                           | 709                                                          | 552                                                |  |