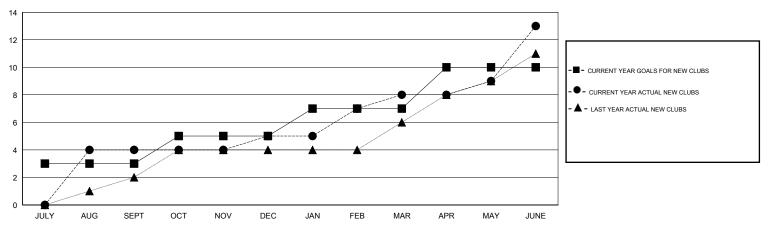

## GOALS AND ACTUAL NEW CLUBS CUMULATIVE

## District 324A2

Results as of: 6/30/2017

GMT: OPEN LOCATION INDIA GMT CA

|                       | Club          | s         |               | Members               |                                                                |                                                              |                                                    |  |
|-----------------------|---------------|-----------|---------------|-----------------------|----------------------------------------------------------------|--------------------------------------------------------------|----------------------------------------------------|--|
| RESULTS FOR 2016-2017 |               |           |               | RESULTS FOR 2016-2017 |                                                                |                                                              |                                                    |  |
| QUARTER               | NEW CLUB GOAL | NEW CLUBS | DROPPED CLUBS | QUARTER               | NEW MEMBER GROWTH<br>NET GOAL (not reinstated<br>or transfers) | NEW MEMBER<br>GROWTH ACTUAL (not<br>reinstated or transfers) | DROPPED<br>MEMBERS ACTUAL<br>(including transfers) |  |
| JULY/AUG/SEPT         | 3             | 4         | 0             | JULY/AUG/SEPT         | 275                                                            | 429                                                          | 202                                                |  |
| OCT/NOV/DEC           | 2             | 1         | 2             | OCT/NOV/DEC           | 150                                                            | 356                                                          | 134                                                |  |
| JAN/FEB/MAR           | 2             | 3         | 1             | JAN/FEB/MAR           | 50                                                             | 313                                                          | 116                                                |  |
| APR/MAY/JUNE          | 3             | 5         | 1             | APR/MAY/JUNE          | -125                                                           | 709                                                          | 552                                                |  |